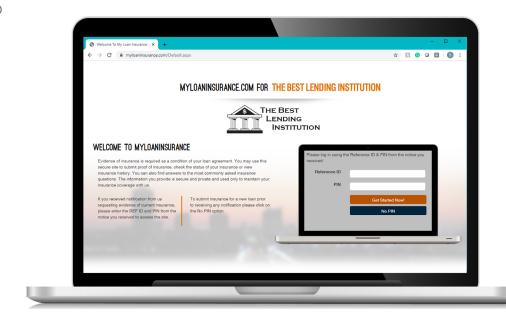

## MYLOANINSURANCE.COM FOR YOUR MEMBERS

Unlike sites designed specifically for lenders, MyLoanInsurance.com, is customized to the needs of borrowers — making it incredibly easy for them to get the information they need and submit their documentation online.

## Now Accepting Insurance Without Log In

Insurance can now be uploaded without an ID & PIN, which is especially convenient on new loans. To best utilize this feature, institutions should provide their unique URL - e.g., www.MyLoanInsurance.com/

MyLoanInsurance.com is ADA-compliant and privately labeled with your financial institution's brand, reinforcing the relationship you have with your borrowers.