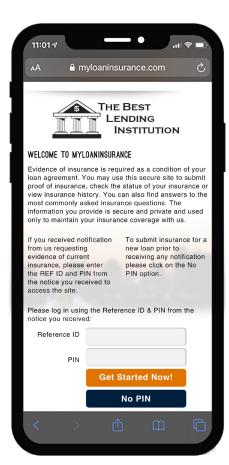

## MYLOANINSURANCE.COM FOR YOUR MEMBERS

Unlike sites designed specifically for lenders, MyLoanInsurance.com, is customized to the needs of borrowers — making it incredibly easy for them to get the information they need and submit their documentation online.

## Now Accepting Insurance Without Log In

Insurance can now be uploaded without an ID & PIN, which is especially convenient on new loans. To best utilize this feature, institutions should provide their unique URL - e.g., www.MyLoanInsurance.com/

MyLoanInsurance.com is ADA-compliant and privately labeled with your financial institution's brand, reinforcing the relationship you have with your borrowers.

## Additional Features Under the Password Protected Site:

- Pulls real-time borrower specific data directly from InsurTrak
- Includes short, impairment-specific videos explaining the information needed
- Shows a dynamic timeline of all transactions
- Shows all periods of insurance coverage, including any lapses and when notices were sent